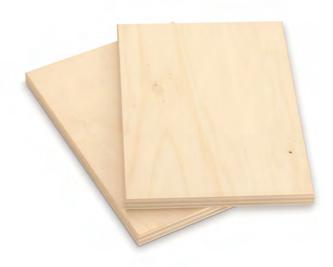

# 100% EUROPEAN POPLAR LIGHTWEIGHT PLYWOOD

An incredibly lightweight panel, entirely composed of European poplar from sustainable farms. Its light color and uniformity of the veneers make it ideal for painting or refinishing.

Efficiency Poplar panels are made of premium single-piece core veneers from European sustainable poplar farms that provide extraordinary lightweight panels making them easy to machine, virtually void-free with no telegraphing, with exceptional bond quality, flatness, stability, and machining properties.